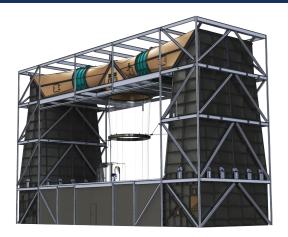

## **Description**

Our pro model range starts with the model 14R4. Our 14-foot wind tunnel diameter size is the most popular and represents almost 50% of our facilities across the globe. Our ninth generation tunnel uses our new modular design, which offers much quicker and less expensive build times and can be ideal for long term leases or land purchases that attract entertainment, sport, and military users.

## **Specifications**

| Tunnel Diameter      | 4.3 m   14 ft                  |
|----------------------|--------------------------------|
| Flying Height        | 13.4 - 17.6 m   43.8 - 57.7 ft |
| Building Length      | 27 - 38.3 m   88.6 - 125.7 ft  |
| Building Width       | 10.3 - 19.4 m   33.8 - 63.6 ft |
| Building Height      | 18 - 24 m   59.1 - 78.7 ft     |
| Max Air Speed        | 263.13 km/hr   163.5 mph       |
| Average Power        | 385 - 400 kW/hr                |
| Max Number of Flyers | 15 static / 8 flying           |